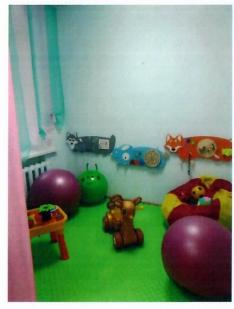

### Фотоальбом

|                          |        | Сенсорное яйцо Тактильные диски (комплект) Утяжеленный жилет Утяжеленный шарф Утяжелённое одеяло Утяжелители для рук и для ног Фитбол двухцветный, с усиленным (утяжелённым) База (подставка) для фитбола Насос для фитбола Ложка с толстой ручкой и ремешком Держатель для кружки | 1<br>1<br>1<br>1<br>4<br>2<br>2<br>1<br>1 |  |
|--------------------------|--------|------------------------------------------------------------------------------------------------------------------------------------------------------------------------------------------------------------------------------------------------------------------------------------|-------------------------------------------|--|
| <b>Сенсорная</b> комната | 7,3 м2 | Складной стол с панелью Стеллаж угловой Бассейн сухой угловой Угловая зеркальная колонна Каскад фибероптических волокон Рулонная штора Ковровое покрытие Мягкое панно Облучатель рециркулятор                                                                                      | 1<br>1<br>1<br>1<br>1<br>1<br>1<br>1      |  |