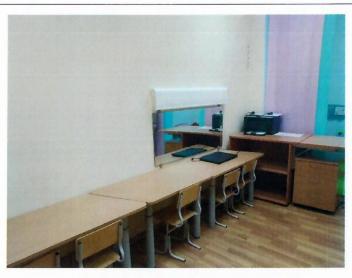

| Кабинет учителя- | 16,1 м2 | Облучатель бактериц          | 1  |
|------------------|---------|------------------------------|----|
| логопеда         |         | принтер                      | 1  |
|                  |         | Стенд Логопедический пункт   | 1  |
|                  |         | Стенка угловая               | 1  |
|                  |         | Зеркало                      | 1  |
|                  |         | Тумба с откидной столешницей | 1  |
|                  |         | Рулонная штора               | 1  |
|                  |         | Набор стол+песок             | 1  |
|                  |         | Стол детский                 | 2  |
|                  |         | Стол детский трапеция        | 3  |
|                  |         | Стул детский                 | 13 |
|                  |         | Стул полумяг                 | 1  |
|                  |         | Ноутбук                      | 1  |
|                  |         |                              |    |
|                  |         |                              |    |