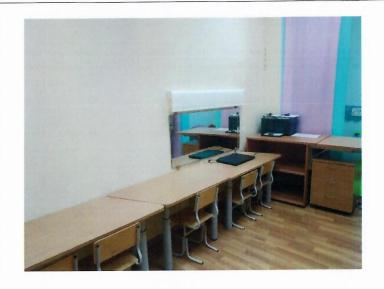

| Кабинет учителя- | 16,1 м2 | Облучатель бактериц          | 1  |
|------------------|---------|------------------------------|----|
| логопеда         |         | принтер                      | 1  |
|                  |         | Стенд Логопедический пункт   | 1  |
|                  |         | Стенка угловая               | 1  |
|                  |         | Зеркало                      | 1  |
|                  |         | Тумба с откидной столешницей | 1  |
|                  |         | Рулонная штора               | 1  |
|                  |         | Набор стол+песок             | 1  |
|                  |         | Стол детский                 | 2  |
|                  |         | Стол детский трапеция        | 3  |
|                  |         | Стул детский                 | 13 |
|                  |         | Стул полумяг                 | 1  |
|                  |         | Ноутбук                      | 1  |
|                  |         |                              |    |
|                  |         |                              |    |