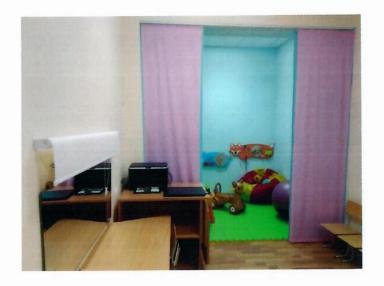

### Фотоальбом

|                          |        | Сенсорное яйцо Тактильные диски (комплект) Утяжеленный жилет Утяжеленный шарф Утяжелённое одеяло Утяжелители для рук и для ног Фитбол двухцветный, с усиленным (утяжелённым) База (подставка) для фитбола Насос для фитбола Ложка с толстой ручкой и ремешком Держатель для кружки | 1<br>1<br>1<br>1<br>4<br>2<br>2<br>1<br>1 |  |
|--------------------------|--------|------------------------------------------------------------------------------------------------------------------------------------------------------------------------------------------------------------------------------------------------------------------------------------|-------------------------------------------|--|
| <b>Сенсорная</b> комната | 7,3 м2 | Складной стол с панелью Стеллаж угловой Бассейн сухой угловой Угловая зеркальная колонна Каскад фибероптических волокон Рулонная штора Ковровое покрытие Мягкое панно Облучатель рециркулятор                                                                                      | 1<br>1<br>1<br>1<br>1<br>1<br>1<br>1      |  |