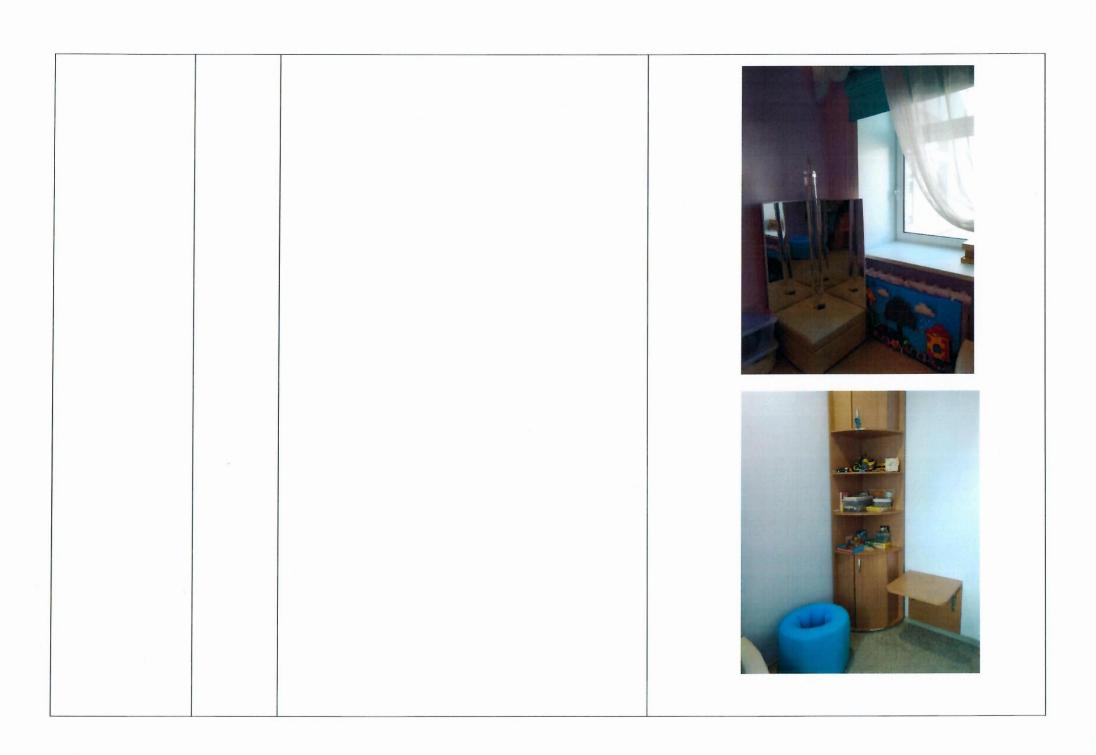

### Фотоальбом

|                          |        | Сенсорное яйцо Тактильные диски (комплект) Утяжеленный жилет Утяжеленный шарф Утяжелённое одеяло Утяжелители для рук и для ног Фитбол двухцветный, с усиленным (утяжелённым) База (подставка) для фитбола Насос для фитбола Ложка с толстой ручкой и ремешком Держатель для кружки | 1<br>1<br>1<br>1<br>4<br>2<br>2<br>1<br>1 |  |
|--------------------------|--------|------------------------------------------------------------------------------------------------------------------------------------------------------------------------------------------------------------------------------------------------------------------------------------|-------------------------------------------|--|
| <b>Сенсорная</b> комната | 7,3 м2 | Складной стол с панелью Стеллаж угловой Бассейн сухой угловой Угловая зеркальная колонна Каскад фибероптических волокон Рулонная штора Ковровое покрытие Мягкое панно Облучатель рециркулятор                                                                                      | 1<br>1<br>1<br>1<br>1<br>1<br>1<br>1      |  |